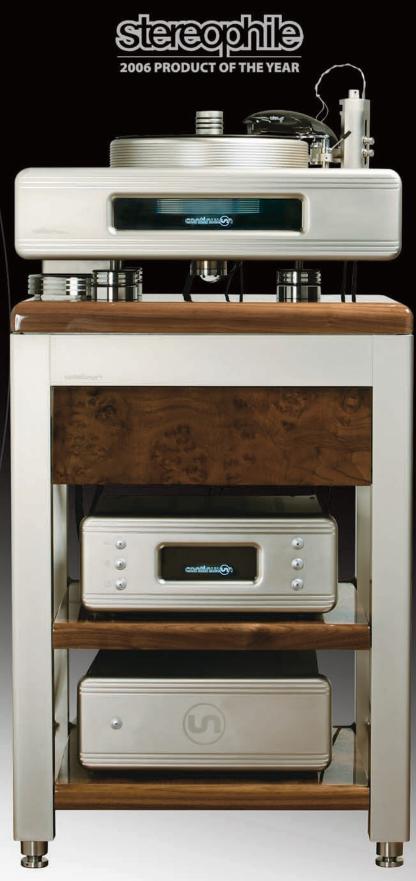

## L'arte del suono.

La combinazione del giradischi Caliburn, del braccio Cobra e del mobile Castellon rappresenta quanto di meglio esista in campo analogico. L'unione perfetta di scienza, ingegneria ed arte alla ricerca del sistema definitivo di riproduzione sonora per ascoltatori che vogliono solo il meglio disponibile.

Il livello di dettagli che Caliburn riesce ad estrarre dagli LP in vinile vi sorprenderà.

Telefonate per una prova d'ascolto ed una trattativa riservata ad Audio Reference.

Tel. 02 2940 4989 ufficio.milano@audioreference.it