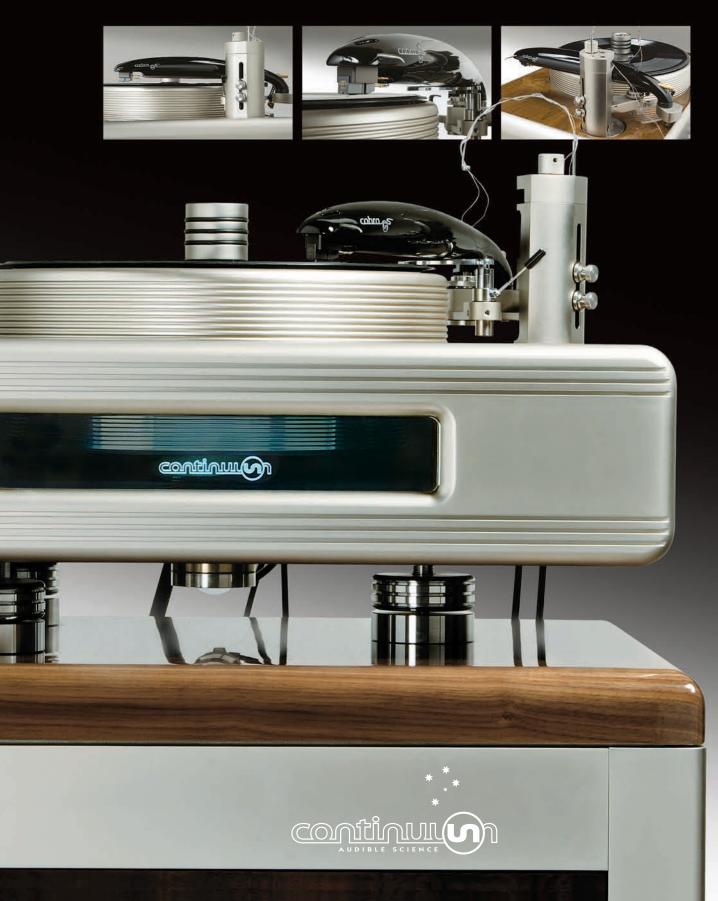

## L'arte del suono.

La combinazione del giradischi Caliburn, del braccio Cobra e del mobile Castellon rappresenta quanto di meglio esista in campo analogico. L'unione perfetta di scienza, ingegneria ed arte alla ricerca del sistema definitivo di riproduzione sonora per ascoltatori che vogliono solo il meglio disponibile.

Il livello di dettagli che Caliburn riesce ad estrarre dagli LP in vinile vi sorprenderà.

Telefonate per una prova d'ascolto ed una trattativa riservata ad Audio Reference.

Tel. 02 2940 4989 ufficio.milano@audioreference.it